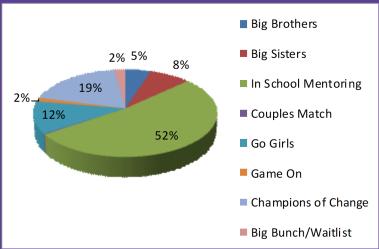

#### **Traditional Program & Couples Match**

Our Bigs are doing BIG things with their Littles when they get together every week. Children who spend time with a mentor gain confidence, acquire new skills and competencies and learn the importance of showing care for others. Mentors experience a sense of discovery and enjoyment as they experience the world through a child's eyes. In 2016, we had 59 wonderful adult volunteers making a BIG difference to 52 children in the community.

#### **In-School Mentoring Program**

An hour a week is all it takes to make a huge difference in a child's life, and over the last year we have had **64 adult, high school and college student in-school mentors spending quality time with 208 school aged children**. Our in-school mentors get the chance to feel like a kid again as they meet with their mentee to play games or sports, bake something, or use the computer. It is time well spent building a child's confidence, sharing a laugh and learning something

#### Go Girls! and Game On!

Go Girls! Healthy Bodies, Healthy Minds and Game On! Eat Smart Play Smart Live Smart are group based mentoring programs run by volunteer mentors.

Through non-traditional physical activity, Go Girls! is designed to provide girls aged 12-14 with the information and support they need to make informed choices about healthy, active living.

Through non-traditional physical activity and healthy eating support, boys aged 12-14 who participate in Game On! learn to make informed choices about a range of healthy lifestyle practices.

In 2016, Go Girls! was run by 7 mentors serving 64 girls. Game On! was run by 3 adult mentors serving 42 boys. Thank you to Canadian Tire Jumpstart Foundation for making these programs possible!